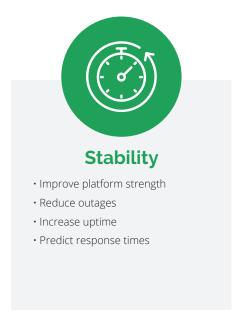

## **Measuring Your Success**

We measure our results against three key metrics—stability, scalability, and capabilities—matching what many organizations measure themselves against. We encourage clients to think of new ways to achieve stable, healthy environments.