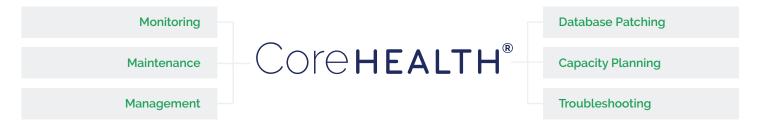

## Core Health®

### **Optimizing Your Server And Database**

Fortified Data's Core Health® service works to improve your data ecosystem, supporting greater stability of all servers in the database environment. We start by leveraging our full-stack knowledge to create a Data Tier Assessment, which informs the targeted roadmap to greater stability, scalability, and capabilities.

We designed the Core Health® service to focus on your data's foundation. Once we achieve stability, Fortified Data works with your business and technology teams on the strategic roadmap. We will identify and understand your goals before delivering specific Core Health® services, designed to safeguard the lasting stability and availability of your entire Data Tier.

Core Health® delivers the following services: